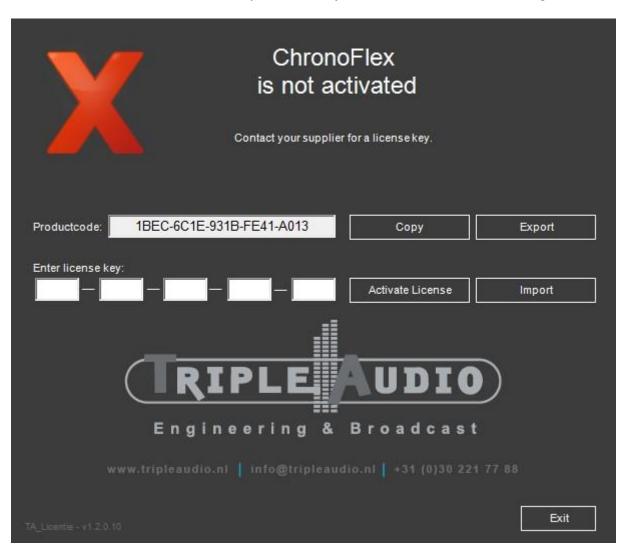

#### Activate license or demo use

After installation, Chronoflex starts up immediately. You will then see the following window.

#### Activate

If you have a license for Chronoflex you must first activate it. This activation is bound to the computer. With the product code from the activation window Triple Audio can generate a valid license key.

Send the product code to your contact at Triple Audio. They will send you a license code which you can enter in the activation window. Then click on "Activate License". A window will open asking for a serial number. This serial number will be sent by your contact person. Then click on "Okay" and you will see that Chronoflex is activated.