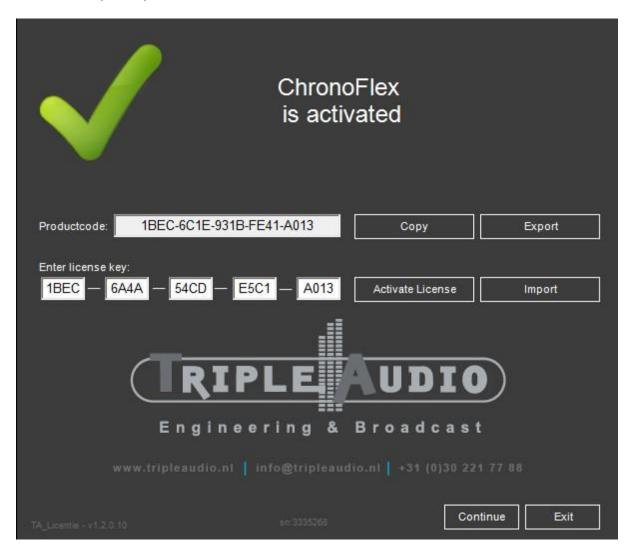

Send the product code to your contact at Triple Audio. They will send you a license code which you can enter in the activation window. Then click on "Activate License". A window will open asking for a serial number. This serial number will be sent by your contact person. Then click on "Okay" and you will see that Chronoflex is activated.

If you click continue, Chronoflex will be started. This window will only be displayed the first time Chronoflex is started. After an update it is not necessary to activate the license again.